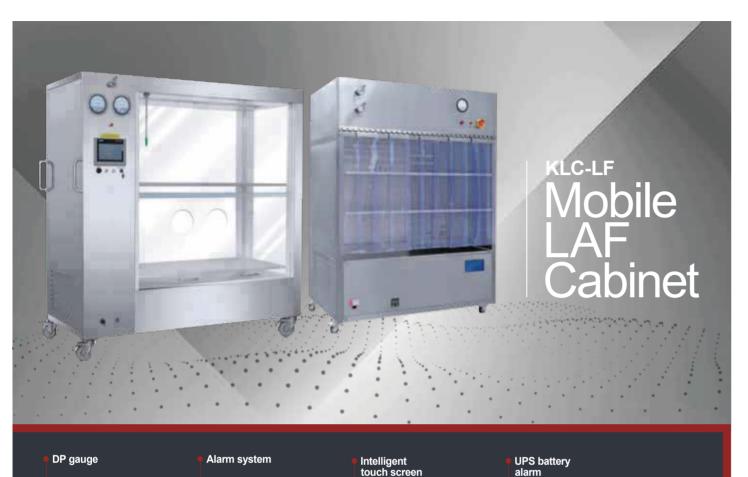

DP gauge

UPS battery

### Intelligent control system 3

KLC newly developed touch screen control panel, user friendly operation including wind speed adjust, UV lamp timer, fan motor timer, filter DP alarm, fan failure alarm, auto and local control switchable etc.

#### **GMP** standard 4

Euipped with KLC gel-sealed HEPA filter, minimum efficiency 99.995%, promise for ISO 5 clean class in working area, integrity scan test with DOP test ports, fully ensure the quality standard for GMP pharmaceutical.

# Parameter

1. AC centrifugal fan 2. Touch screen control panel 3. Battery status 4. Alarm buzzer 5. DP gauge 6. Handle 7. Gel seal HEPA filter 8. Pre-filter 9. UV lamp 10. Tempered glass 11. PAO test ports 12. Removeable clapboard