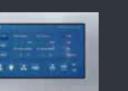

### Intelligent control system 3

KLC newly developed touch screen control panel, user friendly operation including wind speed adjust, UV lamp timer, fan motor timer, filter DP alarm, fan failure alarm, auto and local control switchable etc.

# Parameter

1. AC centrifugal fan 2. Touch screen control panel 3. Battery status 4. Alarm buzzer 5. DP gauge 6. Handle 7. Gel seal HEPA filter 8. Pre-filter 9. UV lamp 10. Tempered glass 11. PAO test ports 12. Removeable clapboard