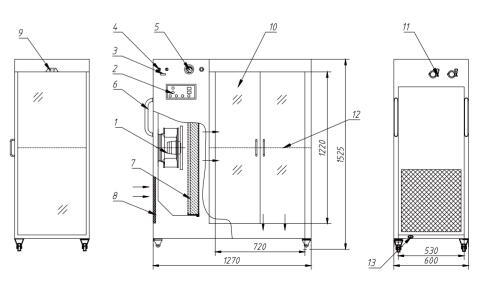

# Parameter

1. AC centrifugal fan 2. Touch screen control panel 3. Battery status 4. Alarm buzzer 5. DP gauge 6. Handle 7. Gel seal HEPA filter 8. Pre-filter 9. UV lamp 10. Tempered glass 11. PAO test ports 12. Removeable clapboard

| Item                    | Mobile LAF Cabinet       |                     |
|-------------------------|--------------------------|---------------------|
| Model                   | LAF-VF                   | LAF-HF              |
| Air flow direction      | Veritical air flow       | Horizontal air flow |
| External size (L×W×Hmm) | 850x800x2000             | 600x1270x1530       |
| Internal size (L×W×Hmm) | 750x700x750              | 600x810x1220        |
| Fan motor               | EBM 310                  | AFL DC310           |
| Power (Kw)              | 115w                     | 120w                |
| Control                 | Electronic control panel |                     |
| Velocity                | 0.45 m/s±20%             |                     |
| Noise                   | <65 dBA                  |                     |
| Illumination            | ≥300 Lux                 |                     |
| Filtration              | G4+H14 (99.995%)         |                     |
| Clean class             | ISO5 (Class 100)         |                     |
| UPS duration            | 2-4 hours                |                     |
| Front door              | PVC anti-static curtain  | Tempered glass      |
| Power supply            | 220V / 50Hz              |                     |